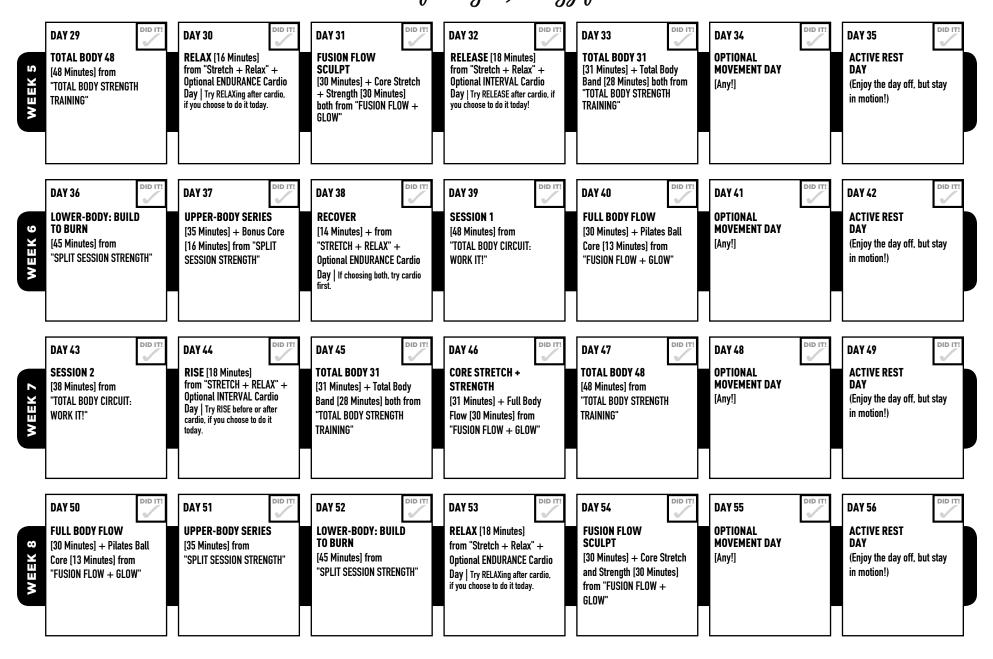

## **\*\*\* STRONG +** Centered

**SERIES** Where focus goes, energy flows... Want to keep going? You can repeat Weeks 1-4 again, or use our suggested Week 5-8 pairing schedule below if you want to incorporate longer sessions: