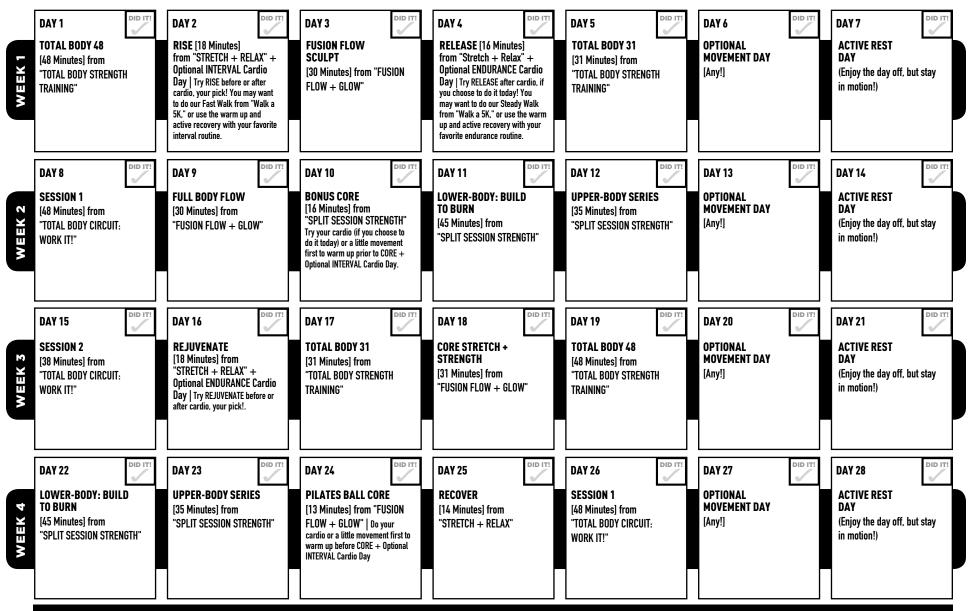

## **STRONG** + Centered

**SERIES** Where focus goes, energy flows...

Traveling? Need a little shorter Total Body Strength workout option? Sub in our bonus "Total Body Band" session [28 Minutes] from "Total Body Strength Training" in place of any total body workout on the schedule. Need more recovery or stretch time? Feel free to add in or add on any of the "Stretch & Relax" routines.